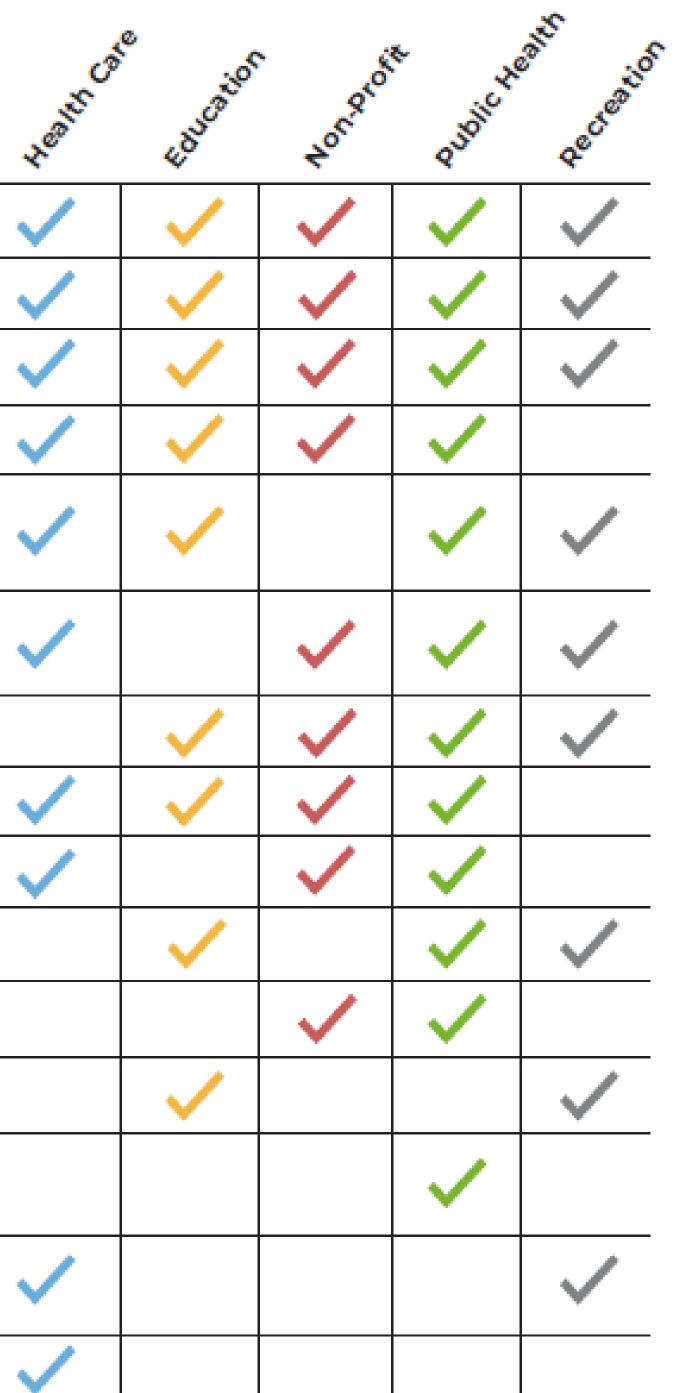

### Summary of Facilitators & Strategies by Sector

| Table 5: Summary of facilitators and strategies by sector.<br>Facilitators and Strategies               | Nealtroa                                                                                                                                                                                                                                                                                                                                                                                                                                                                                                                                                                                                                                                                                                                                                                                                                                                                                                                                                                                                                                                                                                                                                                                                                                                                                                                                                                                                                                                                                                                                                                                                                                                                                                                                                                                                                                                                                                                                                                                                                                                                                                                             | 4 ducation | Nonard       | N. |
|---------------------------------------------------------------------------------------------------------|--------------------------------------------------------------------------------------------------------------------------------------------------------------------------------------------------------------------------------------------------------------------------------------------------------------------------------------------------------------------------------------------------------------------------------------------------------------------------------------------------------------------------------------------------------------------------------------------------------------------------------------------------------------------------------------------------------------------------------------------------------------------------------------------------------------------------------------------------------------------------------------------------------------------------------------------------------------------------------------------------------------------------------------------------------------------------------------------------------------------------------------------------------------------------------------------------------------------------------------------------------------------------------------------------------------------------------------------------------------------------------------------------------------------------------------------------------------------------------------------------------------------------------------------------------------------------------------------------------------------------------------------------------------------------------------------------------------------------------------------------------------------------------------------------------------------------------------------------------------------------------------------------------------------------------------------------------------------------------------------------------------------------------------------------------------------------------------------------------------------------------------|------------|--------------|----|
| Leverage and/or share resources                                                                         | $\checkmark$                                                                                                                                                                                                                                                                                                                                                                                                                                                                                                                                                                                                                                                                                                                                                                                                                                                                                                                                                                                                                                                                                                                                                                                                                                                                                                                                                                                                                                                                                                                                                                                                                                                                                                                                                                                                                                                                                                                                                                                                                                                                                                                         | <          | $\checkmark$ | Γ  |
| Work together for change                                                                                | <ul> <li>Image: A second s</li></ul> | <          | <            | Γ  |
| Share a common vision                                                                                   |                                                                                                                                                                                                                                                                                                                                                                                                                                                                                                                                                                                                                                                                                                                                                                                                                                                                                                                                                                                                                                                                                                                                                                                                                                                                                                                                                                                                                                                                                                                                                                                                                                                                                                                                                                                                                                                                                                                                                                                                                                                                                                                                      | <          | ~            |    |
| Foster an environment for a shared understanding                                                        | $\checkmark$                                                                                                                                                                                                                                                                                                                                                                                                                                                                                                                                                                                                                                                                                                                                                                                                                                                                                                                                                                                                                                                                                                                                                                                                                                                                                                                                                                                                                                                                                                                                                                                                                                                                                                                                                                                                                                                                                                                                                                                                                                                                                                                         | <          | >            |    |
| Their participation in the partnership is recognized and<br>empowered by their own organization         |                                                                                                                                                                                                                                                                                                                                                                                                                                                                                                                                                                                                                                                                                                                                                                                                                                                                                                                                                                                                                                                                                                                                                                                                                                                                                                                                                                                                                                                                                                                                                                                                                                                                                                                                                                                                                                                                                                                                                                                                                                                                                                                                      |            |              |    |
| Clear understanding of their role and responsibility within the<br>partnership                          | ~                                                                                                                                                                                                                                                                                                                                                                                                                                                                                                                                                                                                                                                                                                                                                                                                                                                                                                                                                                                                                                                                                                                                                                                                                                                                                                                                                                                                                                                                                                                                                                                                                                                                                                                                                                                                                                                                                                                                                                                                                                                                                                                                    |            | >            |    |
| Model clear communication                                                                               |                                                                                                                                                                                                                                                                                                                                                                                                                                                                                                                                                                                                                                                                                                                                                                                                                                                                                                                                                                                                                                                                                                                                                                                                                                                                                                                                                                                                                                                                                                                                                                                                                                                                                                                                                                                                                                                                                                                                                                                                                                                                                                                                      | <          | ~            |    |
| Find/have a champion                                                                                    | ~                                                                                                                                                                                                                                                                                                                                                                                                                                                                                                                                                                                                                                                                                                                                                                                                                                                                                                                                                                                                                                                                                                                                                                                                                                                                                                                                                                                                                                                                                                                                                                                                                                                                                                                                                                                                                                                                                                                                                                                                                                                                                                                                    | <          | >            |    |
| Align mandates                                                                                          | $\checkmark$                                                                                                                                                                                                                                                                                                                                                                                                                                                                                                                                                                                                                                                                                                                                                                                                                                                                                                                                                                                                                                                                                                                                                                                                                                                                                                                                                                                                                                                                                                                                                                                                                                                                                                                                                                                                                                                                                                                                                                                                                                                                                                                         |            | <            |    |
| Leverage relationships                                                                                  |                                                                                                                                                                                                                                                                                                                                                                                                                                                                                                                                                                                                                                                                                                                                                                                                                                                                                                                                                                                                                                                                                                                                                                                                                                                                                                                                                                                                                                                                                                                                                                                                                                                                                                                                                                                                                                                                                                                                                                                                                                                                                                                                      | <          |              |    |
| Have strong leadership                                                                                  |                                                                                                                                                                                                                                                                                                                                                                                                                                                                                                                                                                                                                                                                                                                                                                                                                                                                                                                                                                                                                                                                                                                                                                                                                                                                                                                                                                                                                                                                                                                                                                                                                                                                                                                                                                                                                                                                                                                                                                                                                                                                                                                                      |            | >            |    |
| Provide incentives                                                                                      |                                                                                                                                                                                                                                                                                                                                                                                                                                                                                                                                                                                                                                                                                                                                                                                                                                                                                                                                                                                                                                                                                                                                                                                                                                                                                                                                                                                                                                                                                                                                                                                                                                                                                                                                                                                                                                                                                                                                                                                                                                                                                                                                      | <          |              |    |
| Model strong communication loop between partnership and their organization                              |                                                                                                                                                                                                                                                                                                                                                                                                                                                                                                                                                                                                                                                                                                                                                                                                                                                                                                                                                                                                                                                                                                                                                                                                                                                                                                                                                                                                                                                                                                                                                                                                                                                                                                                                                                                                                                                                                                                                                                                                                                                                                                                                      |            |              |    |
| Accountable for the actions they take and ownership for<br>delivering the objectives of the partnership | <ul> <li></li> </ul>                                                                                                                                                                                                                                                                                                                                                                                                                                                                                                                                                                                                                                                                                                                                                                                                                                                                                                                                                                                                                                                                                                                                                                                                                                                                                                                                                                                                                                                                                                                                                                                                                                                                                                                                                                                                                                                                                                                                                                                                                                                                                                                 |            |              | T  |
| Shared leadership                                                                                       | $\checkmark$                                                                                                                                                                                                                                                                                                                                                                                                                                                                                                                                                                                                                                                                                                                                                                                                                                                                                                                                                                                                                                                                                                                                                                                                                                                                                                                                                                                                                                                                                                                                                                                                                                                                                                                                                                                                                                                                                                                                                                                                                                                                                                                         |            |              |    |

### Summary of Facilitators & Strategies by Sector

#### Table 5: Summary of facilitators and strategies by sector.

#### Facilitators and Strategies

|   | ·                                                                                                       | ×.           | ~            | ~            |  |
|---|---------------------------------------------------------------------------------------------------------|--------------|--------------|--------------|--|
|   | Leverage and/or share resources                                                                         | >            | >            | >            |  |
| _ | Work together for change                                                                                |              | >            | ~            |  |
|   | Share a common vision                                                                                   | $\checkmark$ | $\checkmark$ | $\checkmark$ |  |
| _ | Foster an environment for a shared understanding                                                        |              | $\checkmark$ | $\checkmark$ |  |
|   | Their participation in the partnership is recognized and<br>empowered by their own organization         |              |              |              |  |
|   | Clear understanding of their role and responsibility within the<br>partnership                          |              |              | ~            |  |
| _ | Model clear communication                                                                               |              | ~            | ~            |  |
| _ | Find/have a champion                                                                                    | $\checkmark$ | $\checkmark$ | $\checkmark$ |  |
| _ | Align mandates                                                                                          | $\checkmark$ |              | $\checkmark$ |  |
| _ | Leverage relationships                                                                                  |              | $\checkmark$ |              |  |
| _ | Have strong leadership                                                                                  |              |              | $\checkmark$ |  |
|   | Provide incentives                                                                                      |              | ~            |              |  |
| _ | Model strong communication loop between partnership and their organization                              |              |              |              |  |
| _ | Accountable for the actions they take and ownership for<br>delivering the objectives of the partnership |              |              |              |  |
| _ | Shared leadership                                                                                       |              |              |              |  |
|   |                                                                                                         |              |              |              |  |