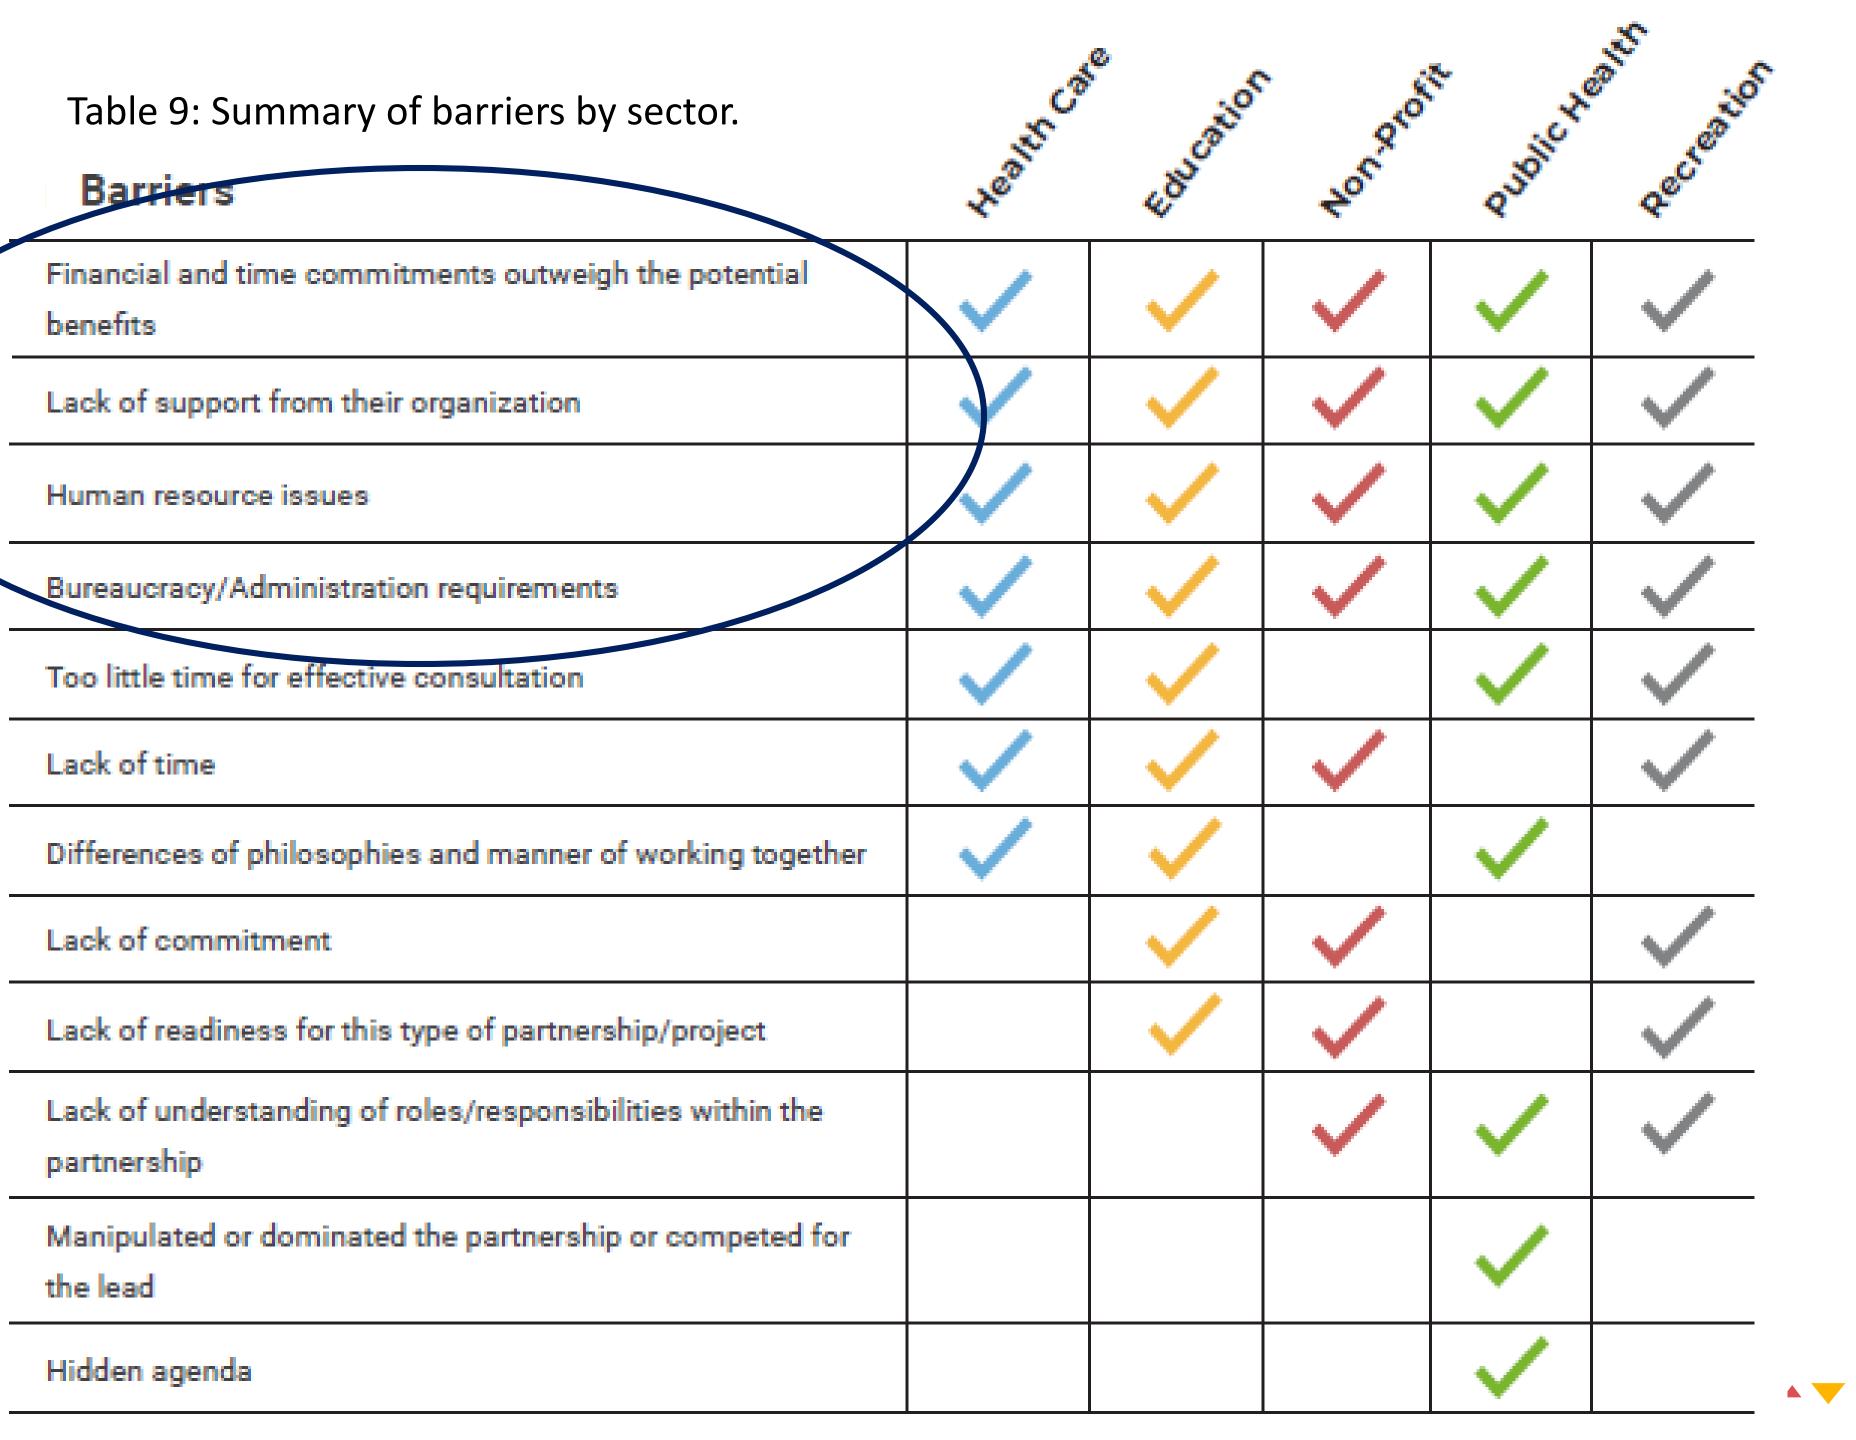

#### Table 9: Summary of barriers by sector.

#### Barriers

|                                                                           | • | •                    |
|---------------------------------------------------------------------------|---|----------------------|
| Financial and time commitments outweigh the potential<br>benefits         |   |                      |
| Lack of support from their organization                                   |   |                      |
| Human resource issues                                                     |   | <ul> <li></li> </ul> |
| Bureaucracy/Administration requirements                                   |   | ~                    |
| Too little time for effective consultation                                |   |                      |
| Lack of time                                                              |   |                      |
| Differences of philosophies and manner of working together                |   | <ul> <li></li> </ul> |
| Lack of commitment                                                        |   | <ul> <li></li> </ul> |
| Lack of readiness for this type of partnership/project                    |   | <ul> <li></li> </ul> |
| Lack of understanding of roles/responsibilities within the<br>partnership |   |                      |
| Manipulated or dominated the partnership or competed for the lead         |   |                      |
| Hidden agenda                                                             |   |                      |
|                                                                           |   |                      |