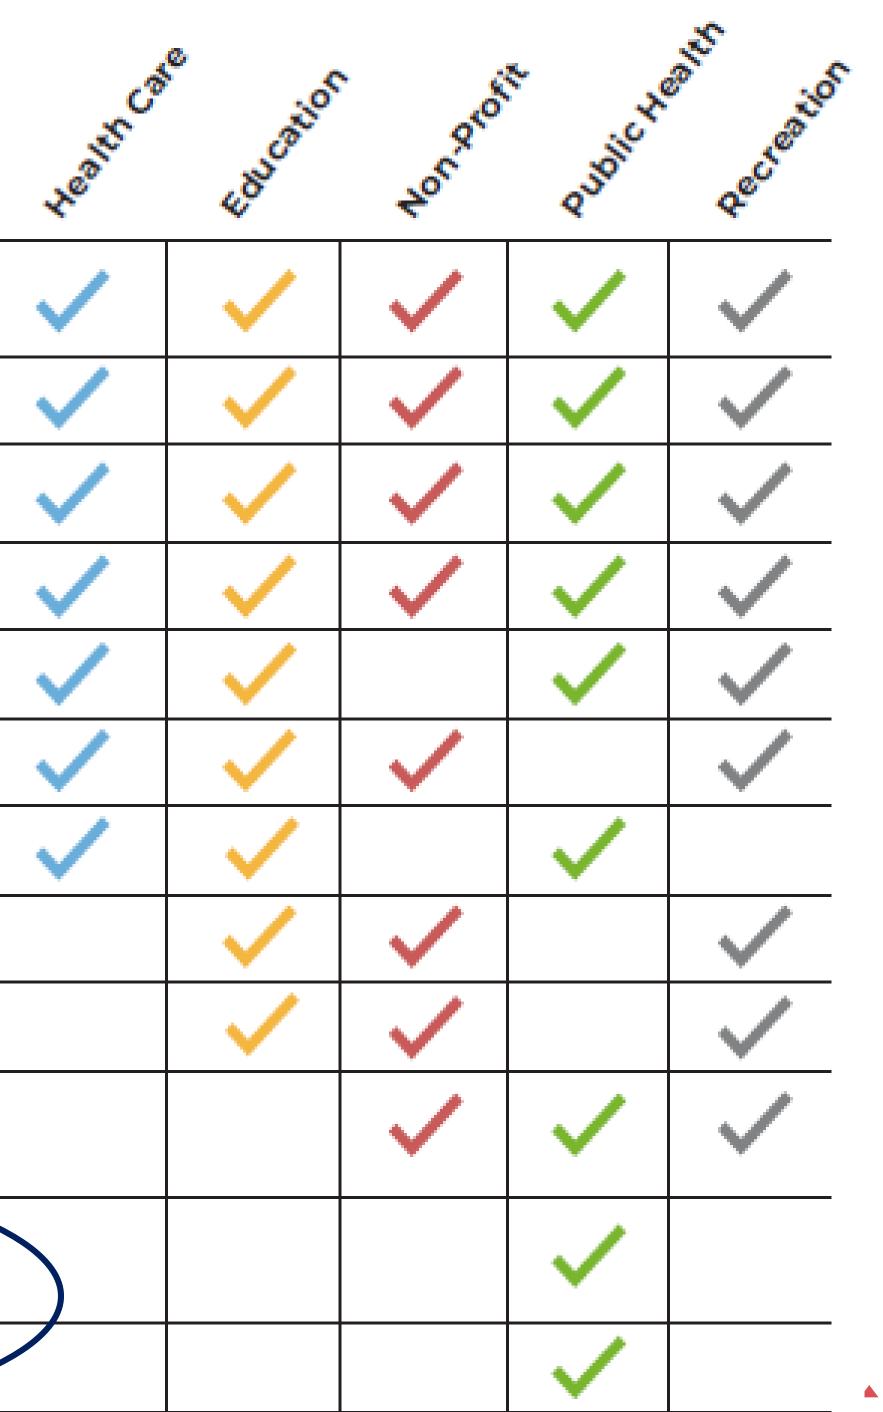

#### Table 9: Summary of barriers by sector.

#### Barriers

|                                                                           | • | •                    |
|---------------------------------------------------------------------------|---|----------------------|
| Financial and time commitments outweigh the potential<br>benefits         |   |                      |
| Lack of support from their organization                                   |   |                      |
| Human resource issues                                                     |   | <ul> <li></li> </ul> |
| Bureaucracy/Administration requirements                                   |   | ~                    |
| Too little time for effective consultation                                |   |                      |
| Lack of time                                                              |   |                      |
| Differences of philosophies and manner of working together                |   | <ul> <li></li> </ul> |
| Lack of commitment                                                        |   | <ul> <li></li> </ul> |
| Lack of readiness for this type of partnership/project                    |   | <ul> <li></li> </ul> |
| Lack of understanding of roles/responsibilities within the<br>partnership |   |                      |
| Manipulated or dominated the partnership or competed for the lead         |   |                      |
| Hidden agenda                                                             |   |                      |
|                                                                           |   |                      |